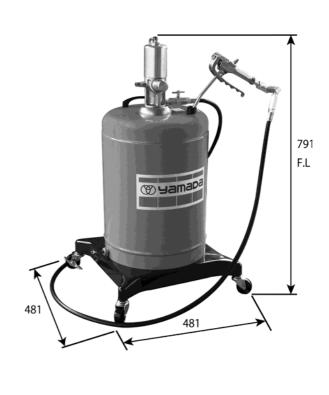

### ■Dimensions

<sup>\*2</sup> Measurement method of A-weighted sound power level is based on ISO 3744.