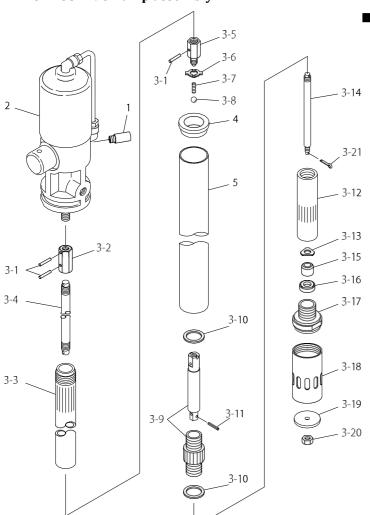

## 6.1 881190 SKR-55EX

## ■ Parts List

| NO. | PARTS NO. | DESCRIPTION           | Q'TY |
|-----|-----------|-----------------------|------|
| 1   | 852498    | Pump assembly         | 1    |
| 2   | 800766    | Check valve           | 1    |
| 3   | 695034    | High-pressure hose    | 1    |
| 4   | 851985    | Grease gun            | 1    |
| 5   | 680743    | Air coupler           | 1    |
| 6   | 770331    | Gun holder            | 1    |
| 7   | 686880    | Handle                | 1    |
| 8   | 602296    | Pan-head screw        | 1    |
| 9   | 631418    | Spring lock washer    | 2    |
| 10  | 833170    | Cabinet               | 1    |
| 11  | 704570    | Clamping nut          | 2    |
| 12  | 831098    | Base frame            | 1    |
| 13  | 681767    | Caster (with brake)   | 2    |
| 14  | 680136    | Caster                | 2    |
| 15  | 611095    | Bolt                  | 2    |
| 16  | 709000    | Pump holder           | 1    |
| 17  | 686881    | Tapping screw         | 3    |
| 18  | 681770    | Conical Spring washer | 3    |

## **6.2** 852498 Pump assembly

## **■** Parts List

| NO.  | PARTS NO. | RTS NO. DESCRIPTION    |   |
|------|-----------|------------------------|---|
| 1    | 681170    | Silencer               | 1 |
| 2    | 802630    | Air motor              | 1 |
| 3    | 803358    | Lower pump             | _ |
| 3-1  | 702971    | Pin                    | 3 |
| 3-2  | 706091    | Union                  | 1 |
| 3-3  | 702985    | Suction tube           | 1 |
| 3-4  | 702986    | Rod                    | 1 |
| 3-5  | 702975    | Union                  | 1 |
| 3-6  | 702974    | Stop washer            | 1 |
| 3-7  | 702976    | Spring                 | 1 |
| 3-8  | 630313    | Ball                   | 1 |
| 3-9  | 803355    | Cylinder assembly      | 1 |
| 3-10 | 702977    | Washer                 | 2 |
| 3-11 | 632754    | Spring pin             | 1 |
| 3-12 | 706072    | Foot tube              | 1 |
| 3-13 | 702980    | Valve ring             | 1 |
| 3-14 | 706399    | Plunger rod            | 1 |
| 3-15 | 771404    | Foot valve             | 1 |
| 3-16 | 702982    | Valve seat             | 1 |
| 3-17 | 830407    | Valve adapter assembly | 1 |
| 3-18 | 702983    | Tube                   | 1 |
| 3-19 | 702984    | Plate                  | 1 |
| 3-20 | 627010    | Nut                    | 1 |
| 3-21 | 632019    | Cotter pin             | 1 |
| 4    | 770409    | Packing                | 1 |
| 5    | 711650    | Out tube               | 1 |