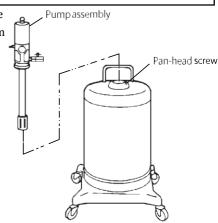

### 3. Preparations before Operation

- 1) First loosen the pan-head screw and take out the pump from the cabinet. Remove the rubber cap at the bottom of the pump assembly, insert the pump into the cabinet, and fix it with a pan-head screw. < Assembly of Equipment> indicated on the top surface of the corrugated
  - fiberboard case. (Fig. 1)
- 2) Loosen the two clamping nuts at the bottom of the cabinet (turn them counterclockwise), and remove the cabinet from the base frame. (Fig. 2)
- 3) Place a pail in the middle of the base frame and install the cabinet as it was. Tighten the clamping nuts on both sides equally.
- 4) Connect the attached high-pressure hose and grease gun to the dischargeport of the pump.
- 5) When the air coupler is connected to the pump, the pump and hose will be filled with grease. After that, the pump operation will stop.
- 6) The first applied grease includes the internal air of the pump. This is not a good condition. Obtain a perfect condition by the next operation. First open the check valve and operate the pump until grease is discharged from a small hole under the check valve. (Fig. 3) At this time, spread paper so that grease may not come into touch with the hand, and dispose of the discharged grease.