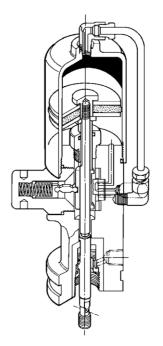

## 1. Names of Parts

## 1.1 Names of parts

### 2. Principle of Operation

The YAMADA Air-powered Pump is a reciprocating type pump that is driven by compressed air. This pump consists of an air motor to drive the pump and a lower pump to draw up the liquid material as shown in the figure.

#### 2.1 Function of the Air Motor

- 1) In the status shown in the figure at right, the air piston reaches the upper limit and is now about to go down.
- 2) The compressed air fed from the air supply port is applied to the chamber A through the air passage tube from the path provided in the lower part of the slide valve. The air pressure of the chamber B is discharged out through the slide valve.
- 3) As a result, the air piston starts to go down.
- 4) When the air piston collides with the trip shoe, the slide valve is momentarily tripped downward by the function of the trip mechanism.
- 5) As a result, the air supply is conducted to the chamber B and the chamber A is conducted to the exhaust port, so that the air piston is changed to go up.
- 6) Thus, the air motor continues its reciprocating motion automatically as long as the supply air is fed to it.

### 2.2 Function of the Lower Pump

- 1) The lower pump integrated with the air motor traces the reciprocating motion of the air motor.
- 2) The shovel performs mixing so that grease may be easily sucked into the pump, and squeezes it into the foot valve.
- 3) Because the chamber D has a sectional area difference of the booster piston, it sucks the grease from the shovel at the ascending motion. Atthe descending motion, the foot valve is closed, so that the grease of the chamber D is fed out to the chamber C.
- 4) Because the chamber C leads to the discharge port, the grease is intermittently discharged to the delivery side.
- 5) This reciprocating motion is automatically continued until the delivery side is closed and the material compressive force of the chamber C and chamber D is completely balanced with the pressure of the air motor.