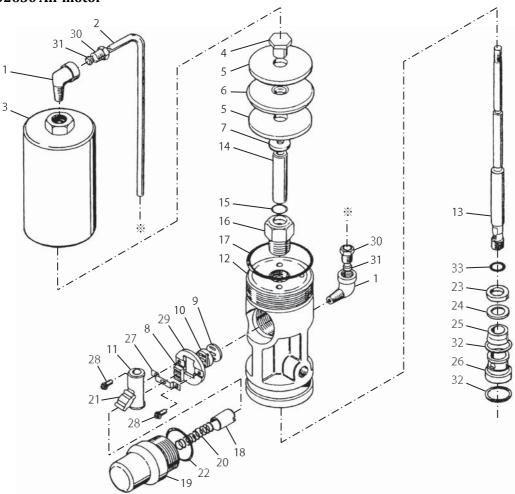

## 6.3 802630 Air motor

## **■** Parts List

| NO. | PARTS NO. | DESCRIPTION   | Q'TY | NO. | PARTS NO. | DESCRIPTION      | Q'TY |
|-----|-----------|---------------|------|-----|-----------|------------------|------|
| 1   | 701768    | Elbow         | 2    | 18  | 704893    | Spring holder    | 1    |
| 2   | 708523    | Pipe          | 1    | 19  | 710672    | Cap              | 1    |
| 3   | 708311    | Bonnet        | 1    | 20  | 701825    | Spring           | 1    |
| 4   | 701811    | Cap nut       | 1    | 21  | 705661    | Trip shoe guide  | 1    |
| 5   | 701815    | Washer        | 1    | 22  | 682976    | 0 ring           | 1    |
| 6   | 770180    | Packing       | 2    | 23  | 710949    | Washer           | 1    |
| 7   | 701810    | Washer        | 1    | 24  | 771405    | Back up ring     | 1    |
| 8   | 701823    | Block         | 1    | 25  | 771418    | Packing          | 1    |
| 9   | 770181    | Packing       | 1    | 26  | 711384    | Collar           | 1    |
| 10  | 701822    | Valve seat    | 1    | 27  | 701816    | Valve supporter  | 1    |
| 11  | 705659    | Trip shoe     | 1    | 28  | 681768    | Screw (w/spring) | 2    |
| 12  | 710950    | Body          | 1    | 29  | 590085    | Guide plate      | 1    |
| 13  | 706068    | Spindle       | 1    | 30  | 701766    | Tube gland       | 2    |
| 14  | 706067    | Bushing       | 1    | 31  | 701765    | Sleeve           | 2    |
| 15  | 640012    | 0 ring        | 1    | 32  | 702582    | Washer           | 2    |
| 16  | 706066    | Gland housing | 1    | 33  | 683629    | 0 ring           | 1    |
| 17  | 770182    | 0 ring        | 1    |     |           |                  |      |

#### <NOTE>

- If disassembly is required, ask the dealer to disassemble the air motor.
- As for the specialist of the dissolution, refer to the instruction manual. (Separately APP006U: Instruction for Grease Pump)