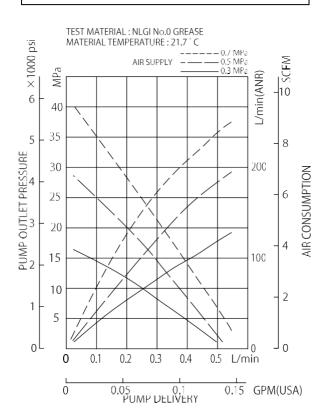

## ■ Performance Curve(only the pump)

## **NOTE**

The continuous pump operation should be avoided if the desired delivery is in the range shaded in the figure below.