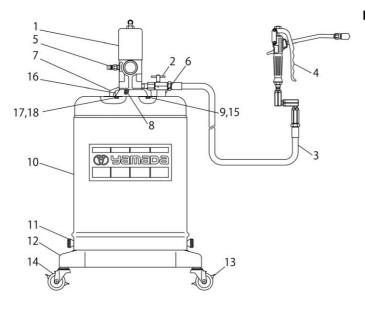

## 1. Names of Parts

## 1.1 Names of parts

## 1.2 Contents of package

The main devices and the accessories are packed in different cases.

Open the top part of the corrugated fiberboard case and check if the devices is not damaged and if accessories are all contained in the package.

### 3. Preparations before Operation

- 1) First loosen the pan-head screw and take out the pump from the cabinet. Remove the rubber cap at the bottom of the pump assembly, insert the pump into the cabinet, and fix it with a pan-head screw. < Assembly of Equipment> indicated on the top surface of the corrugated
  - fiberboard case. (Fig. 1)
- 2) Loosen the two clamping nuts at the bottom of the cabinet (turn them counterclockwise), and remove the cabinet from the base frame. (Fig. 2)
- 3) Place a pail in the middle of the base frame and install the cabinet as it was. Tighten the clamping nuts on both sides equally.
- 4) Connect the attached high-pressure hose and grease gun to the dischargeport of the pump.
- 5) When the air coupler is connected to the pump, the pump and hose will be filled with grease. After that, the pump operation will stop.
- 6) The first applied grease includes the internal air of the pump. This is not a good condition. Obtain a perfect condition by the next operation. First open the check valve and operate the pump until grease is discharged from a small hole under the check valve. (Fig. 3) At this time, spread paper so that grease may not come into touch with the hand, and dispose of the discharged grease.

### <NOTE>

■ The grease in which air is mixed is cloudy in white.

Fig. 1

Fig. 2

Fig. 3