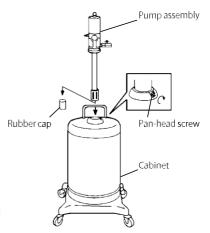

### 3. Preparations before Operation

- 1) First loosen the pan-head screw and take out the pump from the cabinet. Remove the rubber cap at the bottom of the pump assembly, insert the pump into the cabinet, and fix it with a pan-head screw. < Assembly of Equipment> indicated on the top surface of the corrugated
  - fiberboard case. (Fig. 1)
- 2) Loosen the two clamping nuts at the bottom of the cabinet (turn them counterclockwise), and remove the cabinet from the base frame. (Fig. 2)
- 3) Place a pail in the middle of the base frame and install the cabinet as it was. Tighten the clamping nuts on both sides equally.
- 4) Connect the attached high-pressure hose and grease gun to the dischargeport of the pump.
- 5) When the air coupler is connected to the pump, the pump and hose will be filled with grease. After that, the pump operation will stop.
- 6) The first applied grease includes the internal air of the pump. This is not a good condition. Obtain a perfect condition by the next operation. First open the check valve and operate the pump until grease is discharged from a small hole under the check valve. (Fig. 3) At this time, spread paper so that grease may not come into touch with the hand, and dispose of the discharged grease.