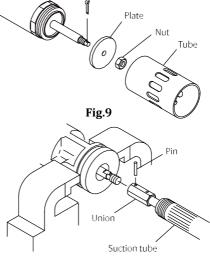

### [Disassembling the foot valve]

- 1) Bleed the internal pressure of the pump and hose and remove the air chuck and high-pressure hose form the pump.
- 2) Unscrew the pan-head screw of the body supporter that fixes the pump. Pull out the pump from above. (Fig. 8)
- 3) Fix the main body of the pump on the vise and set a spanner on the valve adapter. Set a pipe wrench on the tube and unscrew the tube.
- 4) Pull out the split pin that fixes the plate and unscrew the nut. The plate canbe removed. (Fig.9)
- 5) Set a spanner on the valve adapter and unscrew it. The valve seat, foot valve and washer can be taken out from the suction tube.
- 6) If they are hard to take out, set a pipe wrench on the knurling of the suction tube and unscrew the suction tube.
- 7) Pull apart the suction tube a little, and the union connecting between the air motor and the rod becomes visible. Pull out the pin and unscrew it for removal. (Fig.10)
- 8) The air motor is separated from the lower pump. The valve seat, foot valve and washer can be taken out from the inside of the suction tube. (Fig.11)
- 9) Wash and check each part. If any blemish or wear is found, replace the part with a new one. In particular, pay attention to filter clogging in valve adapter.
- 10) For assembling, reverse the disassembling procedure. At this time, perform inspection taking care about the directions of the valve seat and foot valve.