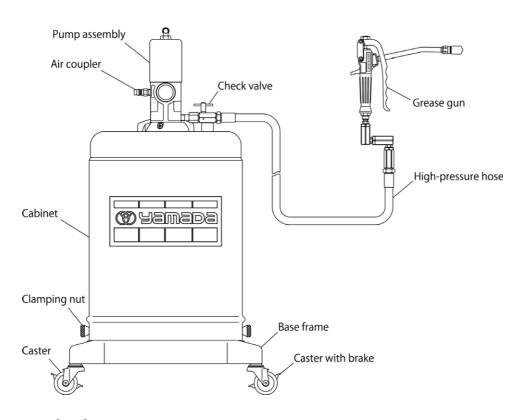

## 1. Names of Parts

## 1.1 Names of parts

### 3. Preparations before Operation

- 1) First loosen the pan-head screw and take out the pump from the cabinet. Remove the rubber cap at the bottom of the pump assembly, insert the pump into the cabinet, and fix it with a pan-head screw. < Assembly of Equipment> indicated on the top surface of the corrugated
  - fiberboard case. (Fig. 1)
- 2) Loosen the two clamping nuts at the bottom of the cabinet (turn them counterclockwise), and remove the cabinet from the base frame. (Fig. 2)
- 3) Place a pail in the middle of the base frame and install the cabinet as it was. Tighten the clamping nuts on both sides equally.
- 4) Connect the attached high-pressure hose and grease gun to the dischargeport of the pump.
- 5) When the air coupler is connected to the pump, the pump and hose will be filled with grease. After that, the pump operation will stop.
- 6) The first applied grease includes the internal air of the pump. This is not a good condition. Obtain a perfect condition by the next operation. First open the check valve and operate the pump until grease is discharged from a small hole under the check valve. (Fig. 3) At this time, spread paper so that grease may not come into touch with the hand, and dispose of the discharged grease.