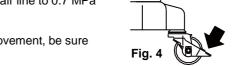

The maximum operating air pressure of this machine is 0.7 MPa.
 Using the machine over this pressure may result in a bodily accident or physical accident due to damage. Do not operate the machine over 0.7 MPa. If the air line is 0.7 MPa, reduce the air line to 0.7 MPa or less by using the air regulator.

 During machine operation or after completion of movement, be sure to lock the caster brake for locking. (Fig. 4)

 Regarding a secondary accident such as hose damage that may be caused without shutting off of the air supplied to the hose or installation contamination due to a leak from the valve or gun after completion of the work or at night, the responsibility rests with the user side.