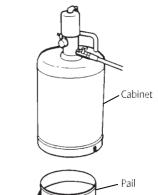

### 3. Preparations before Operation

- 1) First loosen the pan-head screw and take out the pump from the cabinet. Remove the rubber cap at the bottom of the pump assembly, insert the pump into the cabinet, and fix it with a pan-head screw. < Assembly of Equipment> indicated on the top surface of the corrugated
  - fiberboard case. (Fig. 1)
- 2) Loosen the two clamping nuts at the bottom of the cabinet (turn them counterclockwise), and remove the cabinet from the base frame. (Fig. 2)
- 3) Place a pail in the middle of the base frame and install the cabinet as it was. Tighten the clamping nuts on both sides equally.
- 4) Connect the attached high-pressure hose and grease gun to the dischargeport of the pump.
- 5) When the air coupler is connected to the pump, the pump and hose will be filled with grease. After that, the pump operation will stop.
- 6) The first applied grease includes the internal air of the pump. This is not a good condition. Obtain a perfect condition by the next operation. First open the check valve and operate the pump until grease is discharged from a small hole under the check valve. (Fig. 3) At this time, spread paper so that grease may not come into touch with the hand, and dispose of the discharged grease.