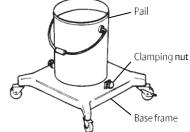

### 3. Preparations before Operation

- 1) First loosen the pan-head screw and take out the pump from the cabinet. Remove the rubber cap at the bottom of the pump assembly, insert the pump into the cabinet, and fix it with a pan-head screw. < Assembly of Equipment> indicated on the top surface of the corrugated
  - fiberboard case. (Fig. 1)
- 2) Loosen the two clamping nuts at the bottom of the cabinet (turn them counterclockwise), and remove the cabinet from the base frame. (Fig. 2)
- 3) Place a pail in the middle of the base frame and install the cabinet as it was. Tighten the clamping nuts on both sides equally.
- 4) Connect the attached high-pressure hose and grease gun to the dischargeport of the pump.
- 5) When the air coupler is connected to the pump, the pump and hose will be filled with grease. After that, the pump operation will stop.
- 6) The first applied grease includes the internal air of the pump. This is not a good condition. Obtain a perfect condition by the next operation. First open the check valve and operate the pump until grease is discharged from a small hole under the check valve. (Fig. 3) At this time, spread paper so that grease may not come into touch with the hand, and dispose of the discharged grease.