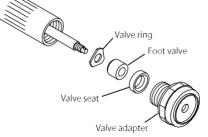

### [Disassembling the foot valve]

- 1) Bleed the internal pressure of the pump and hose and remove the air chuck and high-pressure hose form the pump.
- 2) Unscrew the pan-head screw of the body supporter that fixes the pump. Pull out the pump from above. (Fig. 8)
- 3) Fix the main body of the pump on the vise and set a spanner on the valve adapter. Set a pipe wrench on the tube and unscrew the tube.
- 4) Pull out the split pin that fixes the plate and unscrew the nut. The plate canbe removed. (Fig.9)
- 5) Set a spanner on the valve adapter and unscrew it. The valve seat, foot valve and washer can be taken out from the suction tube.
- 6) If they are hard to take out, set a pipe wrench on the knurling of the suction tube and unscrew the suction tube.
- 7) Pull apart the suction tube a little, and the union connecting between the air motor and the rod becomes visible. Pull out the pin and unscrew it for removal. (Fig.10)
- 8) The air motor is separated from the lower pump. The valve seat, foot valve and washer can be taken out from the inside of the suction tube. (Fig.11)
- 9) Wash and check each part. If any blemish or wear is found, replace the part with a new one. In particular, pay attention to filter clogging in valve adapter.
- 10) For assembling, reverse the disassembling procedure. At this time, perform inspection taking care about the directions of the valve seat and foot valve.