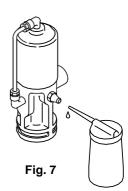

### **■** Oiling

For lubrication of the pump, perform oiling with a lubricant once every 10 days. Apply the lubricant as follows.

- 1) Remove the air regulator.
- 2) Inject several drops (approx. 0.5ml) of lubricant to the air supply port as shown in the figure at right. (Fig. 7)