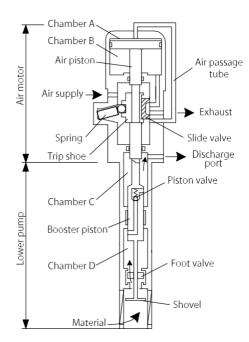

### 2. Principle of Operation

The YAMADA Air-powered Pump is a reciprocating type pump that is driven by compressed air. This pump consists of an air motor to drive the pump and a lower pump to draw up the liquid material as shown in the figure.

#### 2.1 Function of the Air Motor

- 1) In the status shown in the figure at right, the air piston reaches the upper limit and is now about to go down.
- 2) The compressed air fed from the air supply port is applied to the chamber A through the air passage tube from the path provided in the lower part of the slide valve. The air pressure of the chamber B is discharged out through the slide valve.
- 3) As a result, the air piston starts to go down.
- 4) When the air piston collides with the trip shoe, the slide valve is momentarily tripped downward by the function of the trip mechanism.
- 5) As a result, the air supply is conducted to the chamber B and the chamber A is conducted to the exhaust port, so that the air piston is changed to go up.
- 6) Thus, the air motor continues its reciprocating motion automatically as long as the supply air is fed to it.

### 2.2 Function of the Lower Pump

- 1) The lower pump integrated with the air motor traces the reciprocating motion of the air motor.
- 2) The shovel performs mixing so that grease may be easily sucked into the pump, and squeezes it into the foot valve.
- 3) Because the chamber D has a sectional area difference of the booster piston, it sucks the grease from the shovel at the ascending motion. Atthe descending motion, the foot valve is closed, so that the grease of the chamber D is fed out to the chamber C.
- 4) Because the chamber C leads to the discharge port, the grease is intermittently discharged to the delivery side.
- 5) This reciprocating motion is automatically continued until the delivery side is closed and the material compressive force of the chamber C and chamber D is completely balanced with the pressure of the air motor.