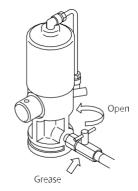

### 3. Preparations before Operation

- 1) First loosen the pan-head screw and take out the pump from the cabinet. Remove the rubber cap at the bottom of the pump assembly, insert the pump into the cabinet, and fix it with a pan-head screw. < Assembly of Equipment> indicated on the top surface of the corrugated
  - fiberboard case. (Fig. 1)
- 2) Loosen the two clamping nuts at the bottom of the cabinet (turn them counterclockwise), and remove the cabinet from the base frame. (Fig. 2)
- 3) Place a pail in the middle of the base frame and install the cabinet as it was. Tighten the clamping nuts on both sides equally.
- 4) Connect the attached high-pressure hose and grease gun to the dischargeport of the pump.
- 5) When the air coupler is connected to the pump, the pump and hose will be filled with grease. After that, the pump operation will stop.
- 6) The first applied grease includes the internal air of the pump. This is not a good condition. Obtain a perfect condition by the next operation. First open the check valve and operate the pump until grease is discharged from a small hole under the check valve. (Fig. 3) At this time, spread paper so that grease may not come into touch with the hand, and dispose of the discharged grease.

- 1) Wipe the grease nipple to be used for greasing completely. After that, pushthe hydro chuck of the high-pressure grease gun against the nipple to perform chucking as vertically as possible. (Fig. 5)
- 2) Pull the lever of the high-pressure grease gun to supply grease. The pumpis automatically operated to supply grease. When grease is normally injected, old grease will be squeezed out from the groove or clearance bear the nipple.

- 4) Remove the hydro chuck of the grease gun. Since pressure is applied to the hydro chuck, the head of the nipple may be broken if it is suddenly pulled. Incline the hydro chuck to bleed the internal pressure and loosenthe claw bite, and the chuck can be easily removed. (Fig. 6)
- 5) After completion of greasing work or when the pump is not used for a long time, be sure to shut off the supply air and bleed the internal air of the pump, grease gun and hose by operating the gun lever.
- 6) If the pump is suddenly started, it may be due to non-existence of grease in the pail or a cavity produced. Stop the greasing work and make a check. If the grease is used up, replace the pail.