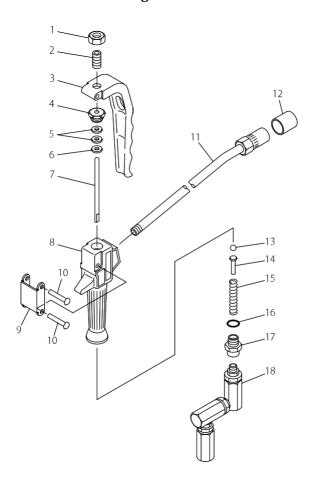

## 6.4 851985 Grease gun

## ■ Parts List

| NO. | PARTS NO. | DESCRIPTION           | Q'TY |
|-----|-----------|-----------------------|------|
| 1   | 627641    | Nut                   | 1    |
| 2   | 711750    | Bolt                  | 1    |
| 3   | 711354    | Lever                 | 1    |
| 4   | 711444    | Retaining nut         | 1    |
| 5   | 772160    | Packing               | 2    |
| 6   | 713638    | Washer                | 1    |
| 7   | 711357    | Rod                   | 1    |
| 8   | 711352    | Body                  | 1    |
| 9   | 711351    | Link                  | 1    |
| 10  | 683201    | Rivet                 | 2    |
| 11  | 804911    | Nozzle                | 1    |
| 12  | 685728    | Cap                   | 1    |
| 13  | 630314    | Ball                  | 1    |
| 14  | 711445    | Spring retainer       | 1    |
| 15  | 711446    | Spring                | 1    |
| 16  | 640011    | O ring                | 1    |
| 17  | 710971    | Union                 | 1    |
| 18  | 802910    | Swivel joint assembly | 1    |

★No.3, 8, 9 and No.10 are undissolution.